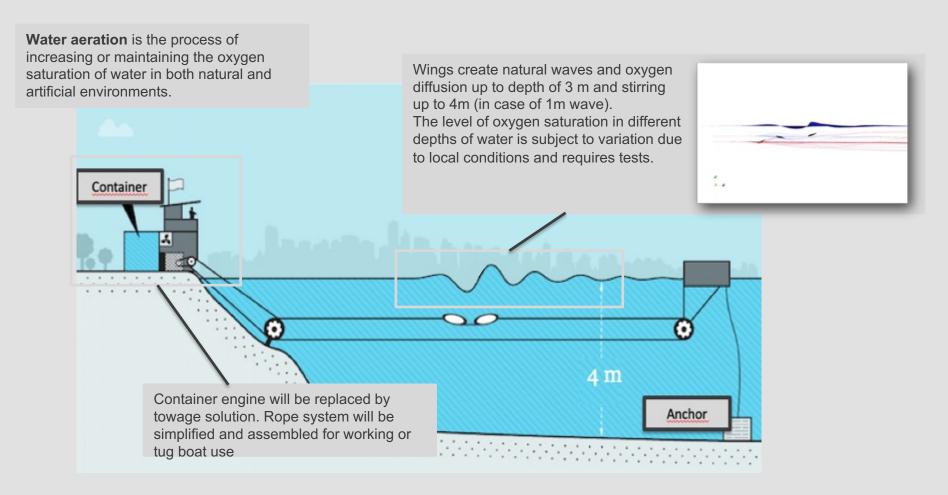

|                               |                                           |                                         |
|             |                                   |                                |                                | Unsafe                               |                                   |                               |                                           |                                         |

© ARTWA

## SUSTAINABILITY: THE KEY DIFFERENCE TO WAVEPOOLS

NO POOL CONSTRUCTION no concrete needed

NO WATER PURIFICATION no purification chemicals and systems

NO WATER SUPPLY NEEDED TO **COMPENSATE EVAPORATION** 

NO PERMANENT FACILITIES NEEDED if ship infrastructure available (power supply)



## ARTWAVE AERATION: IT IS ACTUALLY GOOD FOR WATER



#### IMPLEMENTATION WILL BE BASED ON FINNISH SHIPBUILDING KNOWLEDGE

- Solution is based on standard maritime components
- Development partners



www.abb.com

www.huld.io



www.yardmate.fi