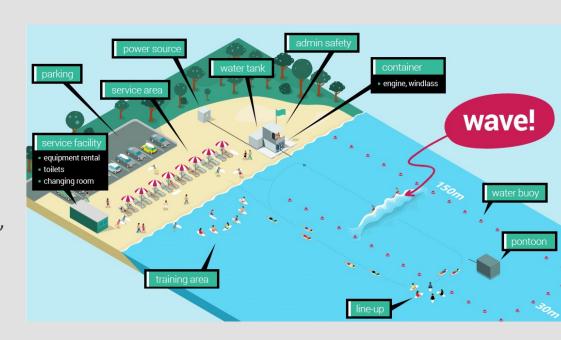

## THE SOLUTION



## MULTIPLE WAVES CREATE NEW SPACE LIKE A SKI RESORT ON WATER



## TARGET MARKET: SURFERS AND THEIR SUPPORT TEAMS

- Surfers but also their support teams
- Surfing statistics
  - Global surf industry generates around \$22 billion in revenue from hardware (surfboards, surf gear, and skateboards), wetsuits, footwear, and surf clothing.
  - Around \$8 billion is generated only in the United States.
  - Number oof surfers: 23 million



## BUSINESS MODEL: ATTENTION GRABBER ACTIVITY CONCEPT

- Surfing
- Surf lessons
- Surf gear rental
- Bar & restaurant
- Events
- Site rental for fashion photography, media and professionals



## WE HAVE ARCHITECTURAL PLANNING FOR A FLOATING SITE



# ARTWAVE IS NOT JUST ABOUT SURFING: PHD-LEVEL RESEARCH ON WAVESCAPE AS SOURCE OF EMOTIONAL RECREATION

|             | Site 1                            |                                |                                |                                      | Site 2                            |                               |                                           |                                         |
|-------------|-----------------------------------|--------------------------------|--------------------------------|----------------