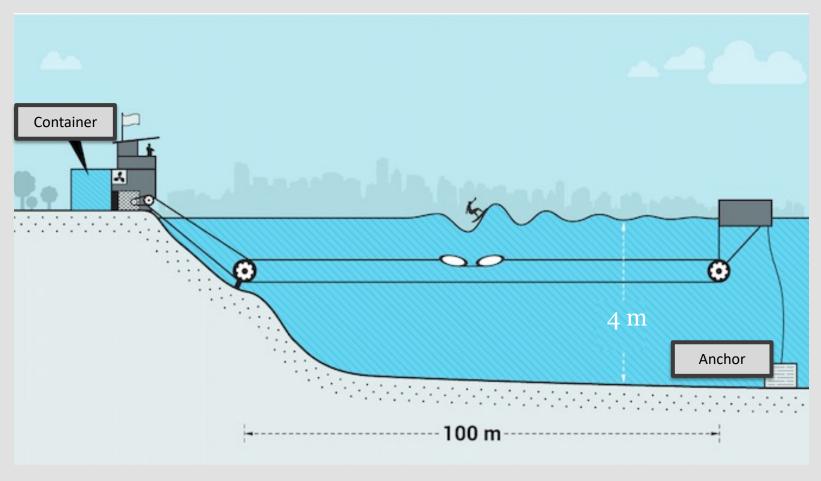

## THE SOLUTION



## MULTIPLE WAVES CREATE NEW SPACE LIKE A SKI RESORT ON WATER



## TARGET MARKET: SURFERS AND THEIR SUPPORT TEAMS

- Surfers but also their support teams
- Surfing statistics
  - Global surf industry generates around \$22 billion in revenue from hardware (surfboards, surf gear, and skateboards), wetsuits, footwear, and surf clothing.
  - Around \$8 billion is generated only in the United States.
  - Number oof surfers: 23 million



## BUSINESS MODEL: ATTENTION GRABBER ACTIVITY CONCEPT

- Surfing
- Surf lessons
- Surf gear rental
- Bar & restaurant
- Events
- Site rental for fashion photography, media and professionals



## WE HAVE ARCHITECTURAL PLANNING FOR A FLOATING SITE



# ARTWAVE IS NOT JUST ABOUT SURFING: PHD-LEVEL RESEARCH ON WAVESCAPE AS SOURCE OF EMOTIONAL RECREATION

|